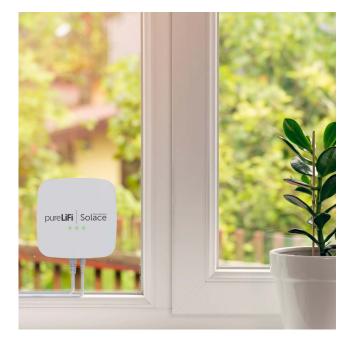

## Description

LINXC Bridge is an all-in-one, wireless power and data solution that enables the fast and low-cost deployment of FWA or Fibre equipment including 5G infrastructure. LINXC Bridge is a replacement for traditional invasive installation methods of outdoor CPE which require drilling through walls in residential or commercial buildings to run power cables to telecom equipment.

A LINXC Bridge system is comprised of a small indoor unit and outdoor unit which safely and reliably transfers up 20W of power and 1Gbps of data through windows. The LINXC Bridge system is easy to install and connects directly to existing FWA or Fibre equipment. LINXC Bridge is available as a stand-alone system or a module that can be integrated into FWA or Fibre products.