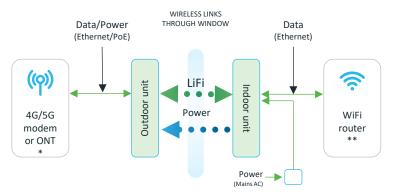

A LINXC Bridge system is comprised of a small indoor unit and outdoor unit which safely and reliably transfers up 20W of power and 1Gbps of data through windows. The LINXC Bridge system is easy to install and connects directly to existing FWA or Fibre equipment. LINXC Bridge is available as a stand-alone system or a module that can be integrated into FWA or Fibre products.

\* or LEO Satellite, Private 5G gNB,fibre ONT, WiFi AP, etc. \*\* or LAN, LiFi AP or Private 5G gNB, etc.

Subject to change

pure LIFi // Solace