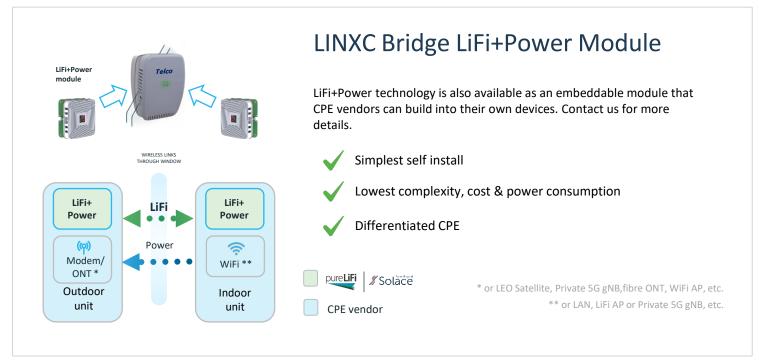

# **OEM Integration of LINXC Bridge**

The LINXC Bridge power and connectivity technology can be provided to OEMS for integration into future product roadmaps. The LINXC Bridge LiFi+Power Module allows OEMS the opportunity to reduce complexity and provide all new CPE capabilities to customers.

\* or LEO Satellite, Private 5G gNB,fibre ONT, WiFi AP, etc. \*\* or LAN, LiFi AP or Private 5G gNB, etc.

Subject to change

pure LIFi // Solace